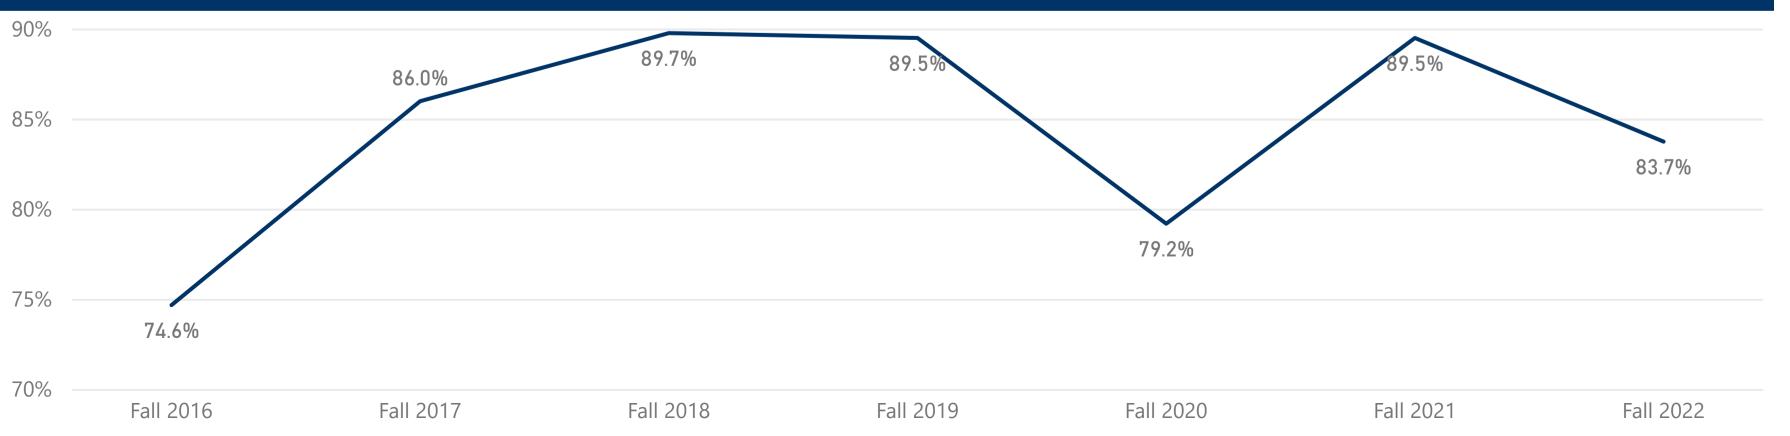

## Degree Program

Bachelor of Science

| New Freshmen Fall-to-Fall Retention |               |               |               |               |              |               |           |
|-------------------------------------|---------------|---------------|---------------|---------------|--------------|---------------|-----------|
| Degree/Major/Concentration          | Fall 2016     | Fall 2017     | Fall 2018     | Fall 2019     | Fall 2020    | Fall 2021     | Fall 2022 |
| Bachelor of Science                 | <b>74.6</b> % | 86.0%         | 89.7%         | 89.5%         | <b>79.2%</b> | <b>89.5</b> % | 83.7%     |
| – Journalism                        | <b>74.6</b> % | 86.0%         | <b>89.7</b> % | <b>89.5</b> % | <b>79.2%</b> | <b>89.5</b> % | 83.7%     |
|                                     | 72.9%         | 85.3%         | 90.0%         | 90.0%         | 90.9%        | 92.9%         | 81.8%     |
| Advertising/Public Relations        | 83.3%         | 100.0%        | 77.8%         | 92.9%         | 75.0%        | 85.7%         | 85.7%     |
| Media Studies                       | 100.0%        | 50.0%         | 100.0%        | 50.0%         | 75.0%        | 100.0%        | 100.0%    |
| Sports Media                        |               |               |               | 94.1%         | 66.7%        | 84.6%         | 81.0%     |
| Visual Communication                | 33.3%         | 87.5%         | 100.0%        | 100.0%        | 100.0%       |               |           |
| Total                               | <b>74.6%</b>  | <b>86.0</b> % | <b>89.7</b> % | <b>89.5</b> % | <b>79.2%</b> | <b>89.5</b> % | 83.7%     |