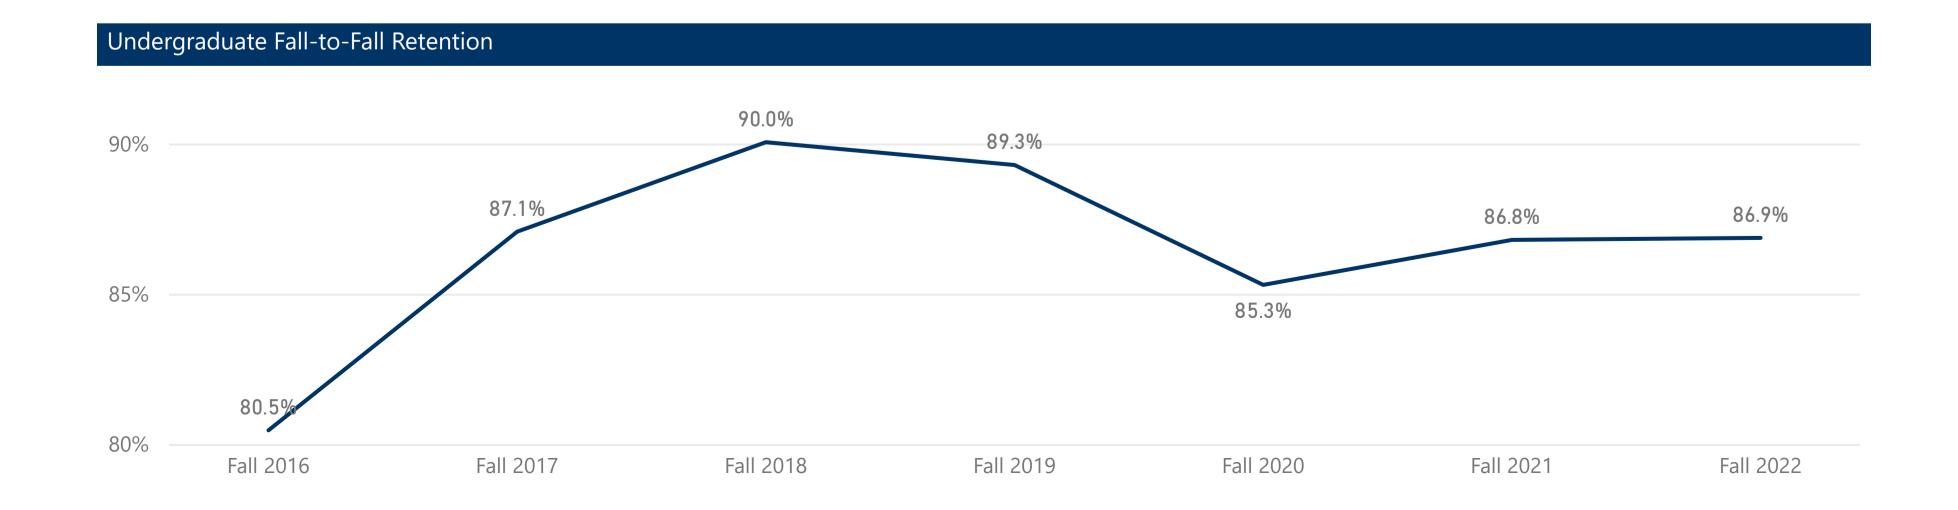

## Undergraduate Fall-to-Fall Retention

| $\mathbb{N}$ | 1ajor      |  |  |
|--------------|------------|--|--|
|              | Journalism |  |  |

## Bachelor Level Academic Focus Academic Focus

| Undergraduate Fall-to-Fall Retention  |           |           |           |           |           |           |           |
|---------------------------------------|-----------|-----------|-----------|-----------|-----------|-----------|-----------|
| Degree/Major/Concentration            | Fall 2016 | Fall 2017 | Fall 2018 | Fall 2019 | Fall 2020 | Fall 2021 | Fall 2022 |
| <ul><li>Bachelor of Science</li></ul> | 80.5%     | 87.1%     | 90.0%     | 89.3%     | 85.3%     | 86.8%     | 86.9%     |
| Journalism                            | 80.5%     | 87.1%     | 90.0%     | 89.3%     | 85.3%     | 86.8%     | 86.9%     |
|                                       | 81.3%     | 88.5%     | 92.5%     | 89.1%     | 89.5%     | 89.4%     | 82.3%     |
| Advertising/Public Relations          | 83.3%     | 90.1%     | 87.8%     | 91.8%     | 88.7%     | 90.0%     | 91.7%     |
| Media Studies                         | 80.0%     | 62.5%     | 81.3%     | 75.0%     | 66.7%     | 82.4%     | 92.9%     |
| Sports Media                          |           |           |           | 84.4%     | 76.1%     | 81.2%     | 85.1%     |
| Visual Communication                  | 50.0%     | 78.9%     | 88.2%     | 86.4%     | 88.5%     | 81.5%     | 81.8%     |
| Total                                 | 80.5%     | 87.1%     | 90.0%     | 89.3%     | 85.3%     | 86.8%     | 86.9%     |